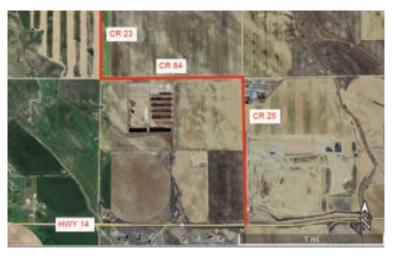

## **Driving directions**

Please follow the below driving directions to the Black Hollow Solar project site and ground breaking ceremony. This is the only approved route to access the event.

## From I-25

- Take exit 269B / Mulberry exit for HWY 14
- Head east on HWY 14
- Turn North on CR 25
- Turn West on CR 84
- Turn North on CR 23 to enter the project site
- Follow directional signage on the road to the ceremony site