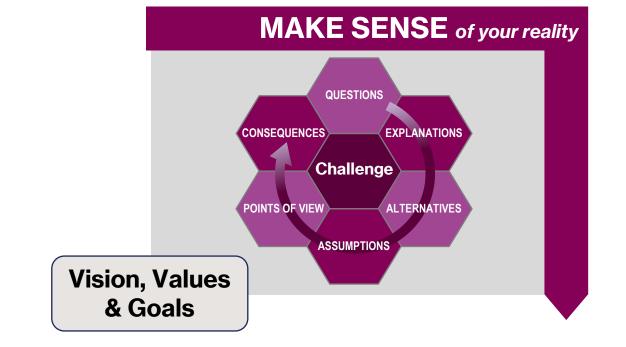

#### Spend "quality time" thinking carefully about your mental radar screen

Start with **questions** (Here are six key questions)

- 1. Where are we?
- 2. Where are we going?
- 3. Why are we going there?
- 4. What should we change?
  - 5. What can we change?
  - 6. What will we change?