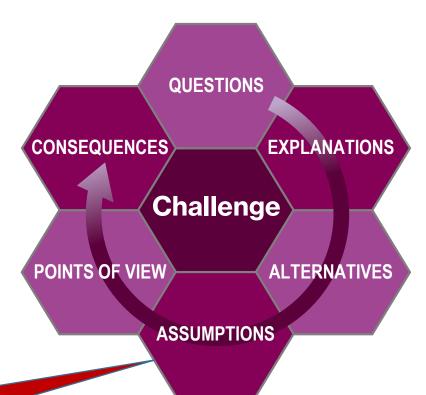

ASSUMPTIONS: the "high blood pressure" of your strategy

#### WHAT ASSUMPTIONS ARE YOU MAKING ABOUT .....

#### QUESTION

What assumption are you making about your business that will damage it if you are wrong?

Can you name 10?